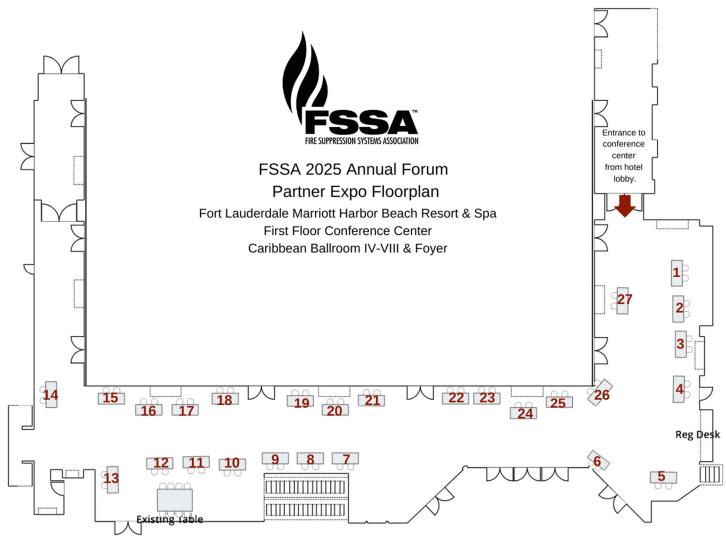

Save the date for the FSSA 44<sup>th</sup> Annual Forum February 12-16, 2026 | Fort Lauderdale, FL (same resort)

| 1  | ServiceTrade                | 15 | Wagner Fire Safety              |
|----|-----------------------------|----|---------------------------------|
| 2  | SEVO Systems USA            | 16 | Detectors Group Inc.            |
| 3  | Stat-X Fire Suppression     | 17 | Det-Tronics LLC                 |
| 4  | Victaulic                   | 18 | LPI Fire                        |
| 5  | SSi Fire Solutions          | 19 | InfraSensing Distribution       |
| 6  | Viking Group, Inc.          | 20 | BuildingReports                 |
| 7  | TLX Technologies, LLC       | 21 | United Fire Systems             |
| 8  | Fire & Pump Service Group   | 22 | Light Engineered Displays, Inc. |
| 9  | VTI Ventil Technik GmbH     | 23 | Inspect Point                   |
| 10 | Metropolitan Air Technology | 24 | National Foam                   |
| 11 | Safe Fire Detection         | 25 | Fire Eater Ltd                  |
| 12 | Ember Software              | 26 | The Protectowire Company, Inc.  |
| 13 | The Signal Source, LLC      | 27 | Uptick                          |
| 14 | JEM Systems                 |    |                                 |