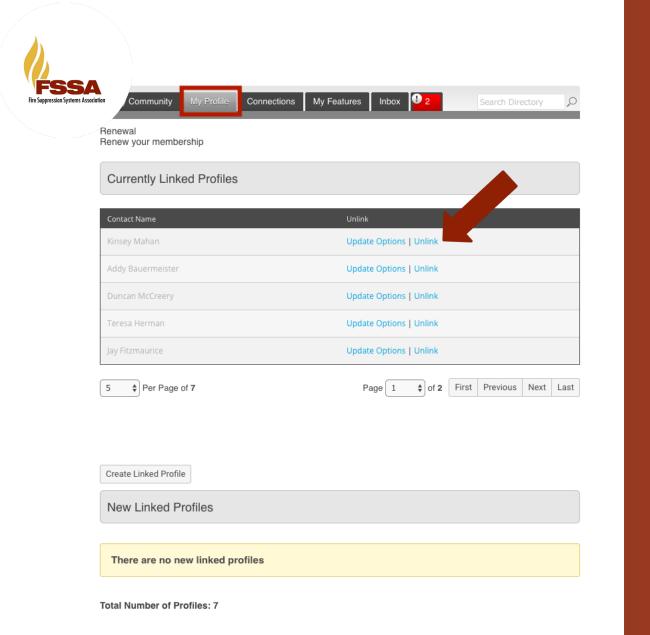

# Manage Your Roster

- Key contacts can manage the roster of their organization
- Under the "My Profile" drop-down, click "Your Organization".
- This will take you to your organization's profile, where you can link/unlink profiles, see & pay invoices, and update the organization's profile picture.
- To update your organization's roster, you can "*Create Linked Profiles*" for new additions, or "*Unlink*" profiles that are no longer with your organization.
- You can also designate other key contacts by switching the Key Contact column from **OFF** to **ON**.

| My Profile My Featur 15 Search Directory O                               | My Profile My Features Search Directory                                                                                                                            |
|--------------------------------------------------------------------------|--------------------------------------------------------------------------------------------------------------------------------------------------------------------|
| Your Organization         Change Profile Picture         Change Password | Profile   Change Profile Picture   Contact Preferences   Message History   Invoices   Submissions   Individual Profiles                                            |
| Contact Preferences<br>Message History<br>Invoices tion Logo             | Contact Name Key Contact Member Type Unlink                                                                                                                        |
| Submissions<br>Member Type<br>nstaller                                   | Jane Doe     OFF     Installer Member     Unlink       John Doe     ON     Installer Member     Unlink       John John Doe     OFF     Installer Member     Unlink |
| Organization<br>EST Organization                                         | Johnny Doe     OFF     Installer Member     Unlink       Jonathan Doe     OFF     Installer Member     Unlink                                                      |
|                                                                          | 10 V Per Page of 5 Page 1 V of 1 First Previous Next L                                                                                                             |