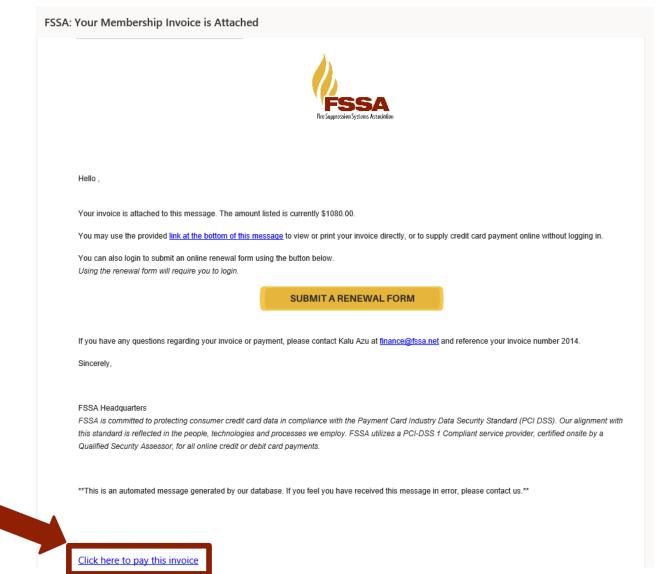

## Here's an example of a renewal email that can be sent directly to your organization's primary contact's email inbox.

# Renew from your personal inbox

- Here's an example of a renewal email that will be sent directly to your personal email inbox.
- Simply click:

   "Click here to pay this invoice"
   to be taken directly to your
   invoice & pay online or
   download to mail in payment.

hvoice is Attached

ur invoice is attached to this message. The amount listed is currently \$1080.00.

may use the provided link at the bottom of this message to view or print your invoice directly, or to supply credit card payment online without logging in.

\*\*This is an automated message generated by our database. If you feel you have received this message in error, please contact us.\*\*

Click here to pay this invoice