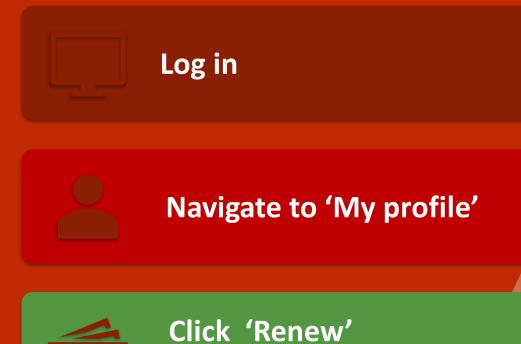

## How to Renew Your Membership

A member can renew their own membership in one of three ways:

1. By paying the auto-generated Renewal invoice tied to their renewal notification

#### OR

2. By logging in and submitting a Renewal Form

#### OR

3. By logging in and using the Renew option from the My Profile page