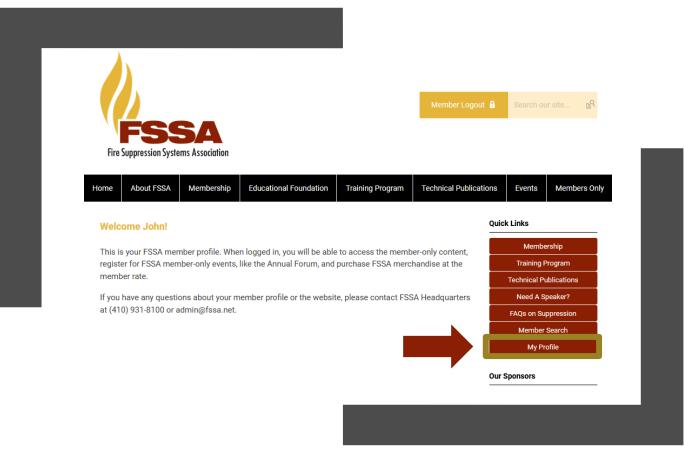

If you hover over the words '**My Profile**', you can make additional changes to your profile.

#### In this area you can:

- Change your profile picture that shows on the Member Directory
- Edit your privacy settings
- Change your password
- Manage how we contact you
- View past emails we have sent to you
- View a list of all your invoices
- View all forms that you have submitted