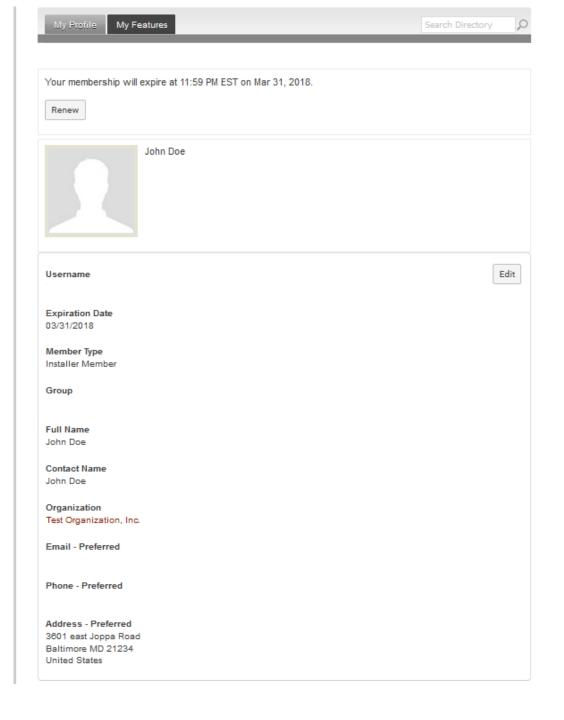

|                                             |                              |                         | Member Logout 🔒        | Search o            |
|---------------------------------------------|------------------------------|-------------------------|------------------------|---------------------|
| FSS<br>Fire Suppression Syste               | SA<br>ms Association         |                         |                        |                     |
| Home About FSSA                             | Membership Educational Found | lation Training Program | Technical Publications | Events              |
| My Profile My Fea                           | tures                        | Searc                   | ch Directory           | ck Links            |
| Your Organization<br>Change Profile Picture |                              |                         |                        | Meml<br>Training    |
| Change Password<br>Contact Preferences      | 11:59 PM EST on Mar 31, 201  | 18.                     |                        | Technical<br>Need A |
| Message History<br>Invoices                 | e                            |                         |                        | FAQs on S           |
| Submissions                                 |                              |                         |                        | Му                  |
|                                             |                              |                         | Our                    | Sponsors            |
|                                             |                              |                         | Edit                   |                     |
|                                             |                              |                         |                        |                     |
|                                             |                              |                         |                        |                     |
|                                             |                              |                         |                        |                     |

## My Profile

Fire Suppression Systems Association

- These fields show you what information we have now. Please fill in any blanks so that we can know you as well as possible.
- Information here can be used on your Directory listings or for communications we send out.
- Make sure to click Save at the end of the process.

#### **\*\*IMPORTANT\*\***

Always be sure to keep your profile and contact information up-to-date!