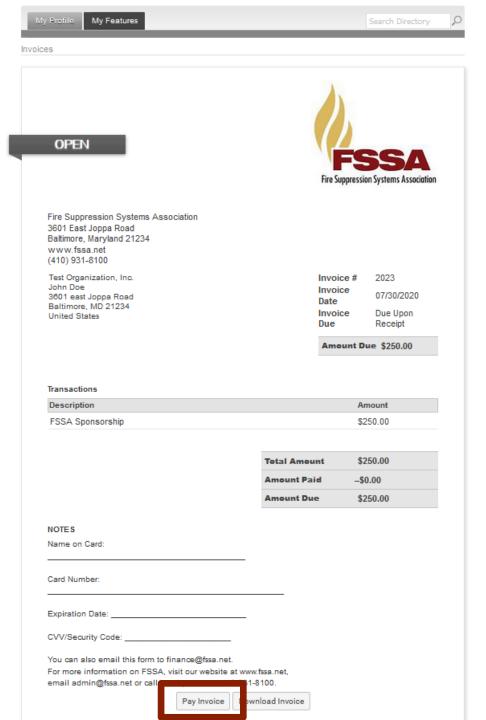

# Pay Your Invoices

Once you have clicked on the Invoice ID You have the option to pay an open invoice or download an invoice.

**Paying an Invoice:** All invoices can be paid online. Simply click on the button at the bottom: **'Pay Invoice'** Our payment area will come up for you to enter your card and billing information.