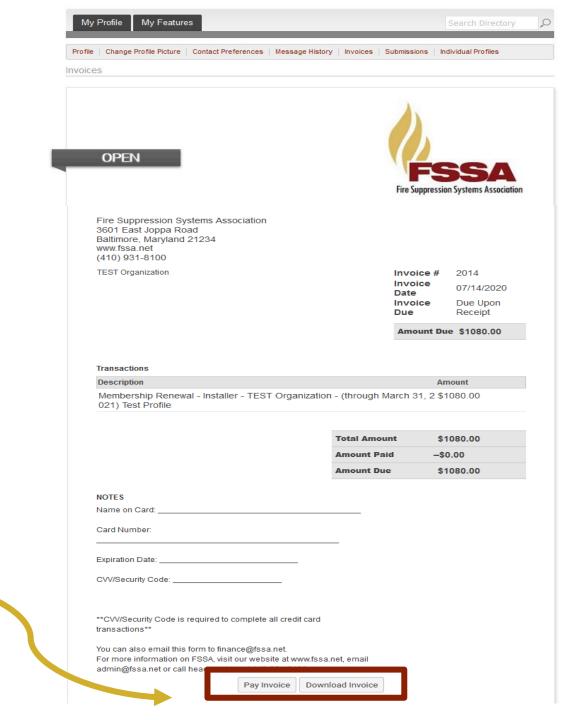

# Pay Your Invoices

Once you have clicked on the Invoice ID You have the option to pay an open invoice or download an invoice.

**Paying an Invoice:** All invoices can be paid online. Simply click on the button at the bottom: **'Pay Invoice'** Our payment area will come up for you to enter your card and billing information.

Pay Your Renewal Invoice

Once you have clicked submit. You will be taken to your renewal invoice to pay.

**Paying an Invoice:** Paying an invoice can be done online. Simply click on the **Pay Invoice** button at the bottom.

Our payment area will come up for you to enter your card and billing information.